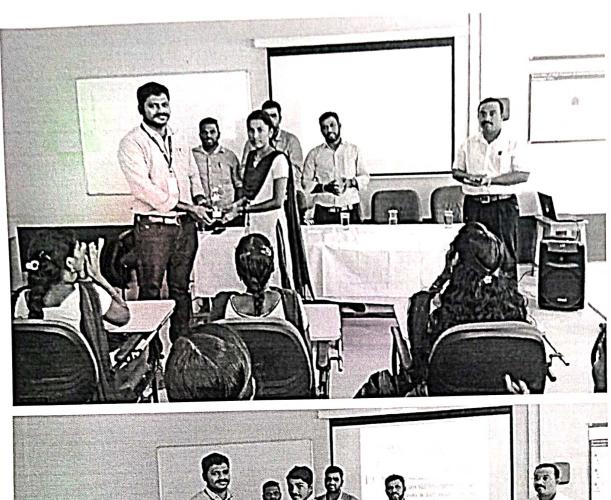

# Career Guidance and Personality development program

DATE: 25/08/2018

**VENUE: BOSCH LAB** 

The department of Computer Science & Engineering organized a guest lecture for the students of CSE and ECE. The guest speaker was Mr.Michael Packiyaraj, Sr Associate L2 (Tech Lead) Sapient Technologies, Bangalore. He has around 10 years of industry experience. He delivered a lecture on Career Guidance and personality development.

The lecture covered the areas including personality development, interview skills and current trends in IT. In personality development he explained the students how to be bold, patient, curious and honest. All the qualities were explained with real time examples. While talking about interview skills he started from very basic of preparing a resume. He asked the students to research the industry and company to know more about the field and current updates. The students were given idea on what to talk in interview and what not to talk. He insisted the students to reply only for the questions asked by the interviewer. He explained the students how to behave and convince the people. He explained the importance of attitude.

The current trends in the IT field were discussed. He asked the students to develop them self in the current technological areas like web front end development, Mobile web application, cloud computing, Agile technology, Mobile applications and data analytics.

PRINCIPAL

ANNAI VAILANKANNI COLLEGE OF ENGINEERING

POTTALKULAM

AZHAGAPPAPURAM - 629 491

MAGAPPAPURAM 102340 KANYAKUMARI DIST.

He asked the students to discover their passion and never give up in their dreams. The session was very interesting and interactive with real life examples. The students got a clear idea in interview skills, personality development and current trends. He appreciated the students in their technological ideas and asked the students to overcome their inferiority complex to come forward to express their ideas and grab the available golden opportunities. The department of Computer Science & Engineering extends their warm and heartfelt thanks to Mr. A. Raja Winston, AP, AVCE for making the event possible.