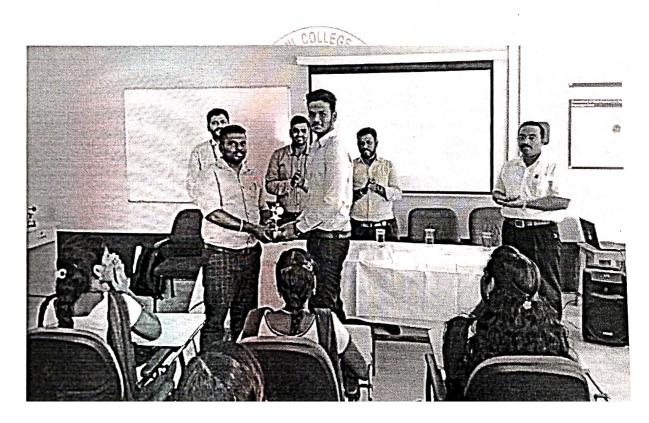

# Career Guidance and Personality development program

DATE: 25/08/2018

**VENUE: BOSCH LAB** 

The department of Computer Science & Engineering organized a guest lecture for the students of CSE and ECE. The guest speaker was Mr.Michael Packiyaraj, Sr Associate L2 (Tech Lead) Sapient Technologies, Bangalore. He has around 10 years of industry experience. He delivered a lecture on Career Guidance and personality development.

The lecture covered the areas including personality development, interview skills and current trends in IT. In personality development he explained the students how to be bold, patient, curious and honest. All the qualities were explained with real time examples. While talking about interview skills he started from very basic of preparing a resume. He asked the students to research the industry and company to know more about the field and current updates. The students were given idea on what to talk in interview and what not to talk. He insisted the students to reply only for the questions asked by the interviewer. He explained the students how to behave and convince the people. He explained the importance of attitude.

The current trends in the IT field were discussed. He asked the students to develop them self in the current technological areas like web front end development, Mobile web application, cloud computing, Agile technology, Mobile applications and data analytics.

PRINCIPAL

ANNAI VAILANKANNI COLLEGE OF ENGINEERING

POTTALKULAM

AZHAGAPPAPURAM - 629 491

MAGAPPAPURAM 102340 KANYAKUMARI DIST.

He asked the students to discover their passion and never give up in their dreams. The session was very interesting and interactive with real life examples. The students got a clear idea in interview skills, personality development and current trends. He appreciated the students in their technological ideas and asked the students to overcome their inferiority complex to come forward to express their ideas and grab the available golden opportunities. The department of Computer Science & Engineering extends their warm and heartfelt thanks to Mr. A. Raja Winston, AP, AVCE for making the event possible.