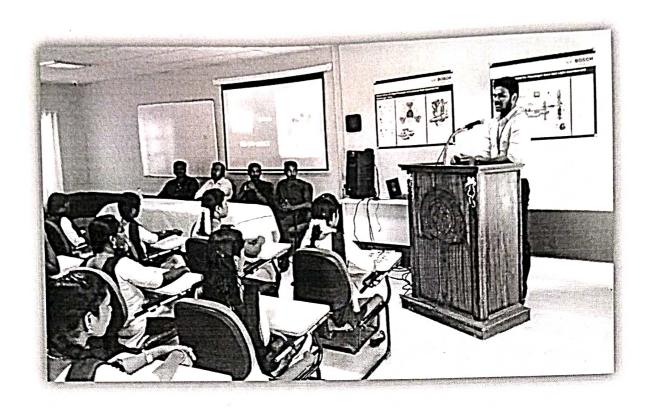

# Career Guidance and Personality development program

DATE: 25/08/2018

**VENUE: BOSCH LAB** 

The department of Computer Science & Engineering organized a guest lecture for the students of CSE and ECE. The guest speaker was Mr.Michael Packiyaraj, Sr Associate L2 (Tech Lead) Sapient Technologies, Bangalore. He has around 10 years of industry experience. He delivered a lecture on Career Guidance and personality development.

The lecture covered the areas including personality development, interview skills and current trends in IT. In personality development he explained the students how to be bold, patient, curious and honest. All the qualities were explained with real time examples. While talking about interview skills he started from very basic of preparing a resume. He asked the students to research the industry and company to know more about the field and current updates. The students were given idea on what to talk in interview and what not to talk. He insisted the students to reply only for the questions asked by the interviewer. He explained the students how to behave and convince the people. He explained the importance of attitude.

The current trends in the IT field were discussed. He asked the students to develop them self in the current technological areas like web front end development, Mobile web application, cloud computing, Agile technology, Mobile applications and data analytics.