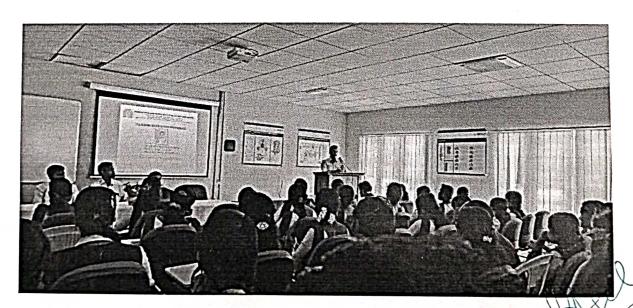

#### CIRCULAR

The department of EEE, CSE, CIVIL, MECH and ECE, are jointly organize a program on "UPSC/TNPSC Awareness session" at our college on 13/08/2018 by Mr.C.V. Chenthil, Director, C.V Academy, Nagercoil-01. All students are hereby directed to attend the program positively.

### Report:

The department of EEE,CSE,CIVIL,MECH and ECE, are jointly organize a program on "UPSC/TNPSC Awareness session" at our college on 13/08/2018 by Mr.C.V.Chenthil, Director, C.V Academy, Nagercoil-01.He explained the use of UPSC /TNPSC exam. It serves as a corner stone of India's civil service recruitment system, playing a vital role in shaping the nation administrative structure and promoting good governance