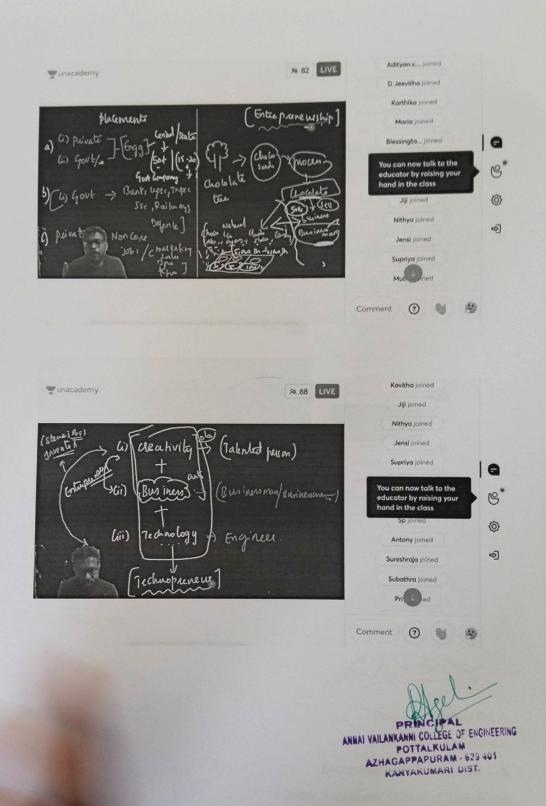

#### Academic Year 2021-2022

| Sl.No | Academic<br>Year | Name of the activity                                                 | Page No |
|-------|------------------|----------------------------------------------------------------------|---------|
| 1.    | 2021-2022        | Competitive examinations: ONE DAY AWARENESS AND QUIZ SESSION ON GATE | 56-64   |
| 2.    | 2021-2022        | Career Guidance: Placement and Entrepreneurship Opportunities        | 65-120  |