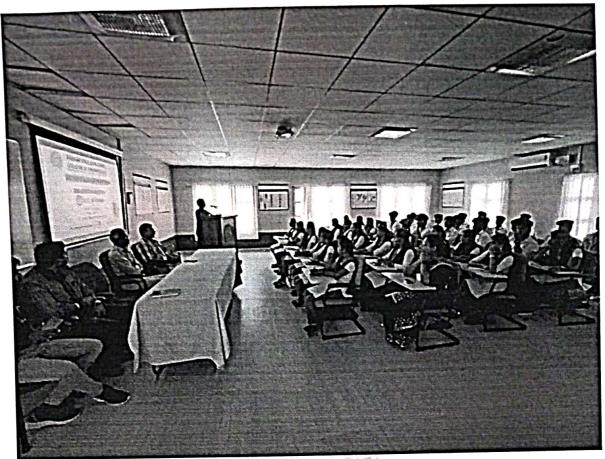

#### CIRCULAR

The department of EEE, CSE, CIVIL, MECH and ECE, are jointly organize a program on "UPSC/TNPSC Awareness session" at our college on 13/08/2018 by Mr.C.V. Chenthil, Director, C.V Academy, Nagercoil-01. All students are hereby directed to attend the program positively.

### Report:

The department of EEE,CSE,CIVIL,MECH and ECE, are jointly organize a program on "UPSC/TNPSC Awareness session" at our college on 13/08/2018 by Mr.C.V.Chenthil, Director, C.V Academy, Nagercoil-01.He explained the use of UPSC /TNPSC exam. It serves as a corner stone of India's civil service recruitment system, playing a vital role in shaping the nation administrative structure and promoting good governance