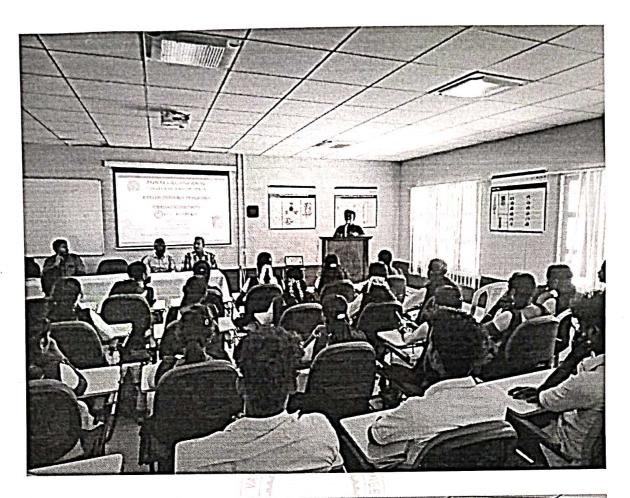

#### CIRCULAR

The department of EEE, CSE, CIVIL, MECH and ECE, are jointly organize a program on "UPSC/TNPSC Awareness session" at our college on 13/08/2018 by Mr.C.V. Chenthil, Director, C.V Academy, Nagercoil-01. All students are hereby directed to attend the program positively.

### Report:

The department of EEE,CSE,CIVIL,MECH and ECE, are jointly organize a program on "UPSC/TNPSC Awareness session" at our college on 13/08/2018 by Mr.C.V.Chenthil, Director, C.V Academy, Nagercoil-01.He explained the use of UPSC /TNPSC exam. It serves as a corner stone of India's civil service recruitment system, playing a vital role in shaping the nation administrative structure and promoting good governance