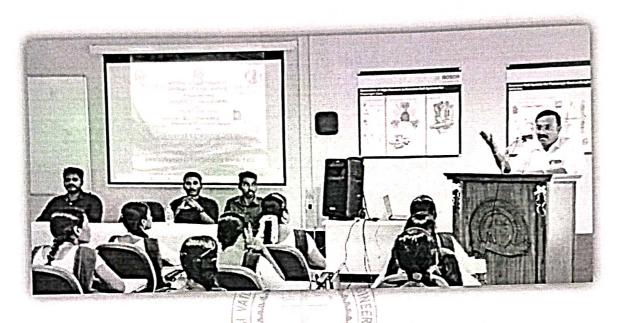

# Career Guidance and Personality development program

DATE: 25/08/2018

**VENUE: BOSCH LAB** 

The department of Computer Science & Engineering organized a guest lecture for the students of CSE and ECE. The guest speaker was Mr.Michael Packiyaraj, Sr Associate L2 (Tech Lead) Sapient Technologies, Bangalore. He has around 10 years of industry experience. He delivered a lecture on Career Guidance and personality development.

The lecture covered the areas including personality development, interview skills and current trends in IT. In personality development he explained the students how to be bold, patient, curious and honest. All the qualities were explained with real time examples. While talking about interview skills he started from very basic of preparing a resume. He asked the students to research the industry and company to know more about the field and current updates. The students were given idea on what to talk in interview and what not to talk. He insisted the students to reply only for the questions asked by the interviewer. He explained the students how to behave and convince the people. He explained the importance of attitude.

The current trends in the IT field were discussed. He asked the students to develop them self in the current technological areas like web front end development, Mobile web application, cloud computing, Agile technology, Mobile applications and data analytics.