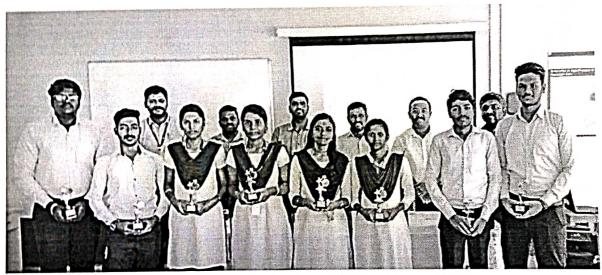

# Career Guidance and Personality development program

DATE: 25/08/2018

**VENUE: BOSCH LAB** 

The department of Computer Science & Engineering organized a guest lecture for the students of CSE and ECE. The guest speaker was Mr.Michael Packiyaraj, Sr Associate L2 (Tech Lead) Sapient Technologies, Bangalore. He has around 10 years of industry experience. He delivered a lecture on Career Guidance and personality development.

The lecture covered the areas including personality development, interview skills and current trends in IT. In personality development he explained the students how to be bold, patient, curious and honest. All the qualities were explained with real time examples. While talking about interview skills he started from very basic of preparing a resume. He asked the students to research the industry and company to know more about the field and current updates. The students were given idea on what to talk in interview and what not to talk. He insisted the students to reply only for the questions asked by the interviewer. He explained the students how to behave and convince the people. He explained the importance of attitude.

The current trends in the IT field were discussed. He asked the students to develop them self in the current technological areas like web front end development, Mobile web application, cloud computing, Agile technology, Mobile applications and data analytics.

PRINCIPAL

ANNAI VAILANKANNI COLLEGE OF ENGINEERING

POTTALKULAM

AZHAGAPPAPURAM - 629 491

MAGAPPAPURAM 102340 KANYAKUMARI DIST.

He asked the students to discover their passion and never give up in their dreams. The session was very interesting and interactive with real life examples. The students got a clear idea in interview skills, personality development and current trends. He appreciated the students in their technological ideas and asked the students to overcome their inferiority complex to come forward to express their ideas and grab the available golden opportunities. The department of Computer Science & Engineering extends their warm and heartfelt thanks to Mr. A. Raja Winston, AP, AVCE for making the event possible.