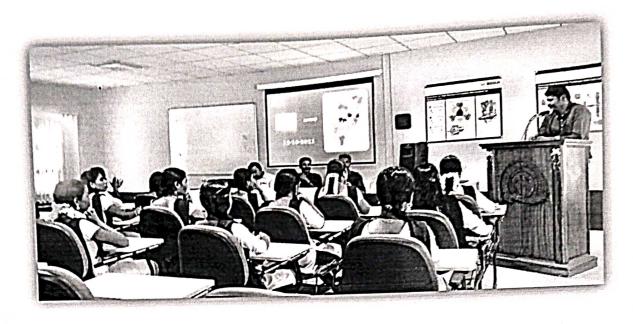

APPAPURAM 529 401
KANYAKUMANI DISE

taking risks and recommending that students try rather than stay idle. The programme drew a total of 60 final-year students. During the student feedback session, Mr. Arun Rakesh, a final-year Mechanical Engineering student, provided brief feedback on the programme. Dr. J. Sunil then delivered the vote of thanks.



Image 5: Principal's Address.



Image 6: Address by Er. Dheebin, Founder and MD, Kumari Shoppy a e-Commerce company.

ANNAI VAILANKANNI COLLEGE DE ENGINEERING POTTALKULAM

AZHAGAPPAPURAM - 529 401 KANYAKUMARI DISE



Image 7: Feedback session.



Image 8: Student feedback about the programme by Mr. Arun Rakesh, final year mechanical engineering.

ANNAI VAILANKANNI COLLEGE OF ENGINEERING

POTTALKULAM AZHAGAPPAPURAM - 620 401 KAHYARUMARI DIST



Image 9: Vote of thanks by Dr. J. Sunil, Dean (Research) and HoD Mechanical Engineering.

Following the student feedback session, floor nominations were made to select a male and female candidate for the position of e-leader. Mr. Antony Kishore of final year Mechanical Engineering and Ms. Subathra of final year Electronics and Communication Engineering were proposed by students. They were both elected unanimously.

Furthermore, students were instructed to register in the EDII-TN portal <a href="https://www.editn.in/Entrepreneurs/register">https://www.editn.in/Entrepreneurs/register</a> to take the online awareness course and submit the e-certificate to the Entrepreneurship Development Cell.

I hereby submit the report for your kind perusal.

Thank you,

Prof. Lalu Gladson Robin,

Head,