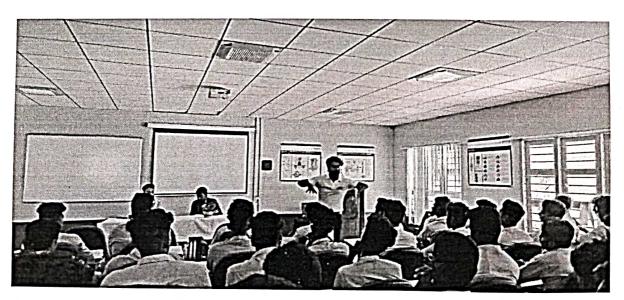

#### CIRCULAR

The department of EEE, CSE, CIVIL, MECH and ECE, are jointly organize a program on "UPSC/TNPSC Awareness session" at our college on 13/08/2018 by Mr.C.V. Chenthil, Director, C.V Academy, Nagercoil-01. All students are hereby directed to attend the program positively.

### Report:

The department of EEE,CSE,CIVIL,MECH and ECE, are jointly organize a program on "UPSC/TNPSC Awareness session" at our college on 13/08/2018 by Mr.C.V.Chenthil, Director, C.V Academy, Nagercoil-01.He explained the use of UPSC /TNPSC exam. It serves as a corner stone of India's civil service recruitment system, playing a vital role in shaping the nation administrative structure and promoting good governance