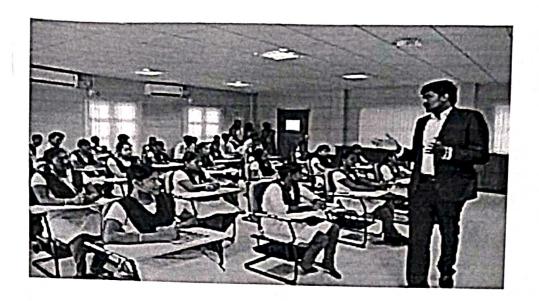

# Career Guidance and Personality development program

DATE: 25/08/2018

**VENUE: BOSCH LAB** 

The department of Computer Science & Engineering organized a guest lecture for the students of CSE and ECE. The guest speaker was Mr.Michael Packiyaraj, Sr Associate L2 (Tech Lead) Sapient Technologies, Bangalore. He has around 10 years of industry experience. He delivered a lecture on Career Guidance and personality development.

The lecture covered the areas including personality development, interview skills and current trends in IT. In personality development he explained the students how to be bold, patient, curious and honest. All the qualities were explained with real time examples. While talking about interview skills he started from very basic of preparing a resume. He asked the students to research the industry and company to know more about the field and current updates. The students were given idea on what to talk in interview and what not to talk. He insisted the students to reply only for the questions asked by the interviewer. He explained the students how to behave and convince the people. He explained the importance of attitude.