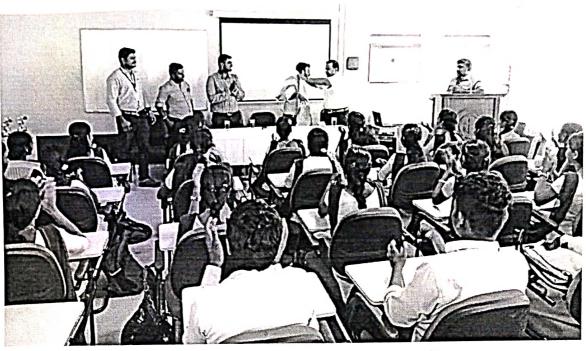

### Report:

The department of EEE,CSE,CIVIL,MECH and ECE, are jointly organize a program on "UPSC/TNPSC Awareness session" at our college on 13/08/2018 by Mr.C.V.Chenthil, Director, C.V Academy, Nagercoil-01.He explained the use of UPSC /TNPSC exam. It serves as a corner stone of India's civil service recruitment system, playing a vital role in shaping the nation administrative structure and promoting good governance

# Career Guidance and Personality development program

DATE: 25/08/2018

**VENUE: BOSCH LAB** 

The department of Computer Science & Engineering organized a guest lecture for the students of CSE and ECE. The guest speaker was Mr.Michael Packiyaraj, Sr Associate L2 (Tech Lead) Sapient Technologies, Bangalore. He has around 10 years of industry experience. He delivered a lecture on Career Guidance and personality development.

The lecture covered the areas including personality development, interview skills and current trends in IT. In personality development he explained the students how to be bold, patient, curious and honest. All the qualities were explained with real time examples. While talking about interview skills he started from very basic of preparing a resume. He asked the students to research the industry and company to know more about the field and current updates. The students were given idea on what to talk in interview and what not to talk. He insisted the students to reply only for the questions asked by the interviewer. He explained the students how to behave and convince the people. He explained the importance of attitude.