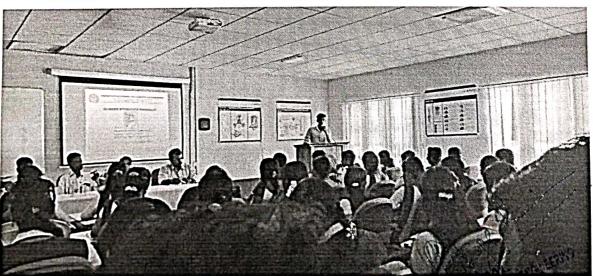

#### CIRCULAR

The department of EEE, CSE, CIVIL, MECH and ECE, are jointly organize a program on "UPSC/TNPSC Awareness session" at our college on 13/08/2018 by Mr.C.V. Chenthil, Director, C.V Academy, Nagercoil-01. All students are hereby directed to attend the program positively.

### Report:

The department of EEE,CSE,CIVIL,MECH and ECE, are jointly organize a program on "UPSC/TNPSC Awareness session" at our college on 13/08/2018 by Mr.C.V.Chenthil, Director, C.V Academy, Nagercoil-01.He explained the use of UPSC /TNPSC exam. It serves as a corner stone of India's civil service recruitment system, playing a vital role in shaping the nation administrative structure and promoting good governance