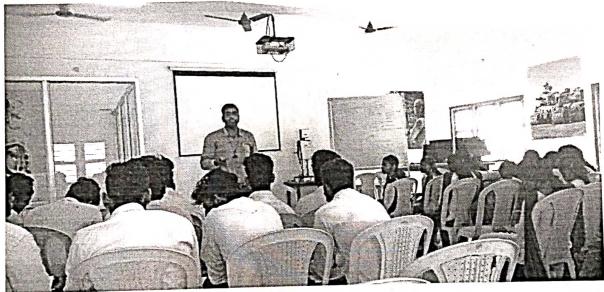

# Career Guidance and Personality development program

DATE: 25/08/2018

**VENUE: BOSCH LAB** 

The department of Computer Science & Engineering organized a guest lecture for the students of CSE and ECE. The guest speaker was Mr.Michael Packiyaraj, Sr Associate L2 (Tech Lead) Sapient Technologies, Bangalore. He has around 10 years of industry experience. He delivered a lecture on Career Guidance and personality development.

The lecture covered the areas including personality development, interview skills and current trends in IT. In personality development he explained the students how to be bold, patient, curious and honest. All the qualities were explained with real time examples. While talking about interview skills he started from very basic of preparing a resume. He asked the students to research the industry and company to know more about the field and current updates. The students were given idea on what to talk in interview and what not to talk. He insisted the students to reply only for the questions asked by the interviewer. He explained the students how to behave and convince the people. He explained the importance of attitude.