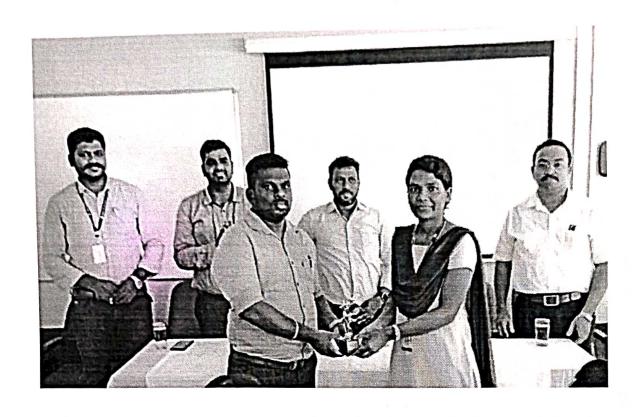

# Career Guidance and Personality development program

DATE: 25/08/2018

**VENUE: BOSCH LAB** 

The department of Computer Science & Engineering organized a guest lecture for the students of CSE and ECE. The guest speaker was Mr.Michael Packiyaraj, Sr Associate L2 (Tech Lead) Sapient Technologies, Bangalore. He has around 10 years of industry experience. He delivered a lecture on Career Guidance and personality development.

The lecture covered the areas including personality development, interview skills and current trends in IT. In personality development he explained the students how to be bold, patient, curious and honest. All the qualities were explained with real time examples. While talking about interview skills he started from very basic of preparing a resume. He asked the students to research the industry and company to know more about the field and current updates. The students were given idea on what to talk in interview and what not to talk. He insisted the students to reply only for the questions asked by the interviewer. He explained the students how to behave and convince the people. He explained the importance of attitude.

The current trends in the IT field were discussed. He asked the students to develop them self in the current technological areas like web front end development, Mobile web application, cloud computing, Agile technology, Mobile applications and data analytics.

PRINCIPAL

ANNAI VAILANKANNI COLLEGE OF ENGINEERING

POTTALKULAM

AZHAGAPPAPURAM - 629 491

MAGAPPAPURAM 102340 KANYAKUMARI DIST.

He asked the students to discover their passion and never give up in their dreams. The session was very interesting and interactive with real life examples. The students got a clear idea in interview skills, personality development and current trends. He appreciated the students in their technological ideas and asked the students to overcome their inferiority complex to come forward to express their ideas and grab the available golden opportunities. The department of Computer Science & Engineering extends their warm and heartfelt thanks to Mr. A. Raja Winston, AP, AVCE for making the event possible.