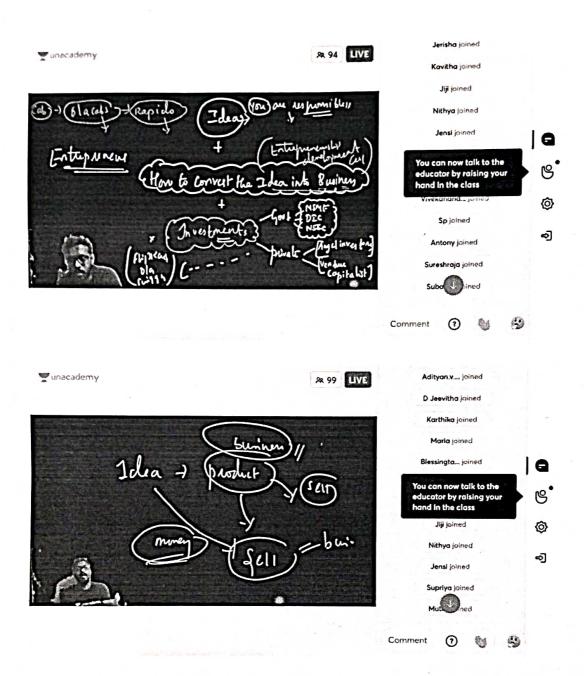

# Career Guidance and Personality development program

DATE: 25/08/2018

**VENUE: BOSCH LAB** 

The department of Computer Science & Engineering organized a guest lecture for the students of CSE and ECE. The guest speaker was Mr.Michael Packiyaraj, Sr Associate L2 (Tech Lead) Sapient Technologies, Bangalore. He has around 10 years of industry experience. He delivered a lecture on Career Guidance and personality development.

The lecture covered the areas including personality development, interview skills and current trends in IT. In personality development he explained the students how to be bold, patient, curious and honest. All the qualities were explained with real time examples. While talking about interview skills he started from very basic of preparing a resume. He asked the students to research the industry and company to know more about the field and current updates. The students were given idea on what to talk in interview and what not to talk. He insisted the students to reply only for the questions asked by the interviewer. He explained the students how to behave and convince the people. He explained the importance of attitude.

The current trends in the IT field were discussed. He asked the students to develop them self in the current technological areas like web front end development, Mobile web application, cloud computing, Agile technology, Mobile applications and data analytics.