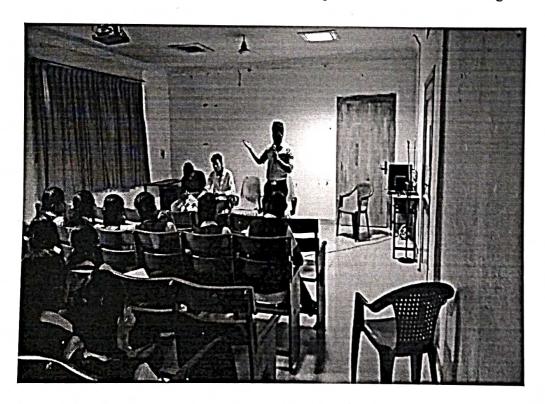

#### Report:

The department of EEE, CSE, CIVIL, MECH and ECE, are jointly organize a program on "Time Management in Examination" at our college on 26/11/2019 by ECC Academy, Nagercoil-01. He explained how to manage the time while writing the exam and also he explained the short cut way of problem solving.

Name of the programme/Activity: Time Management in Examination"

Date:: : 26/11/2019

Venue : Conference Hall

ECC ACADEMY

Time : 10a.m -12 p.m

Total participants: 235