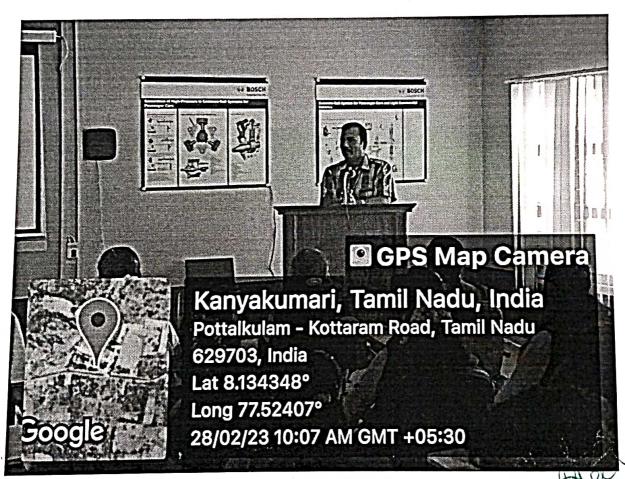

# Career Guidance and Personality development program

DATE: 25/08/2018

**VENUE: BOSCH LAB** 

The department of Computer Science & Engineering organized a guest lecture for the students of CSE and ECE. The guest speaker was Mr.Michael Packiyaraj, Sr Associate L2 (Tech Lead) Sapient Technologies, Bangalore. He has around 10 years of industry experience. He delivered a lecture on Career Guidance and personality development.