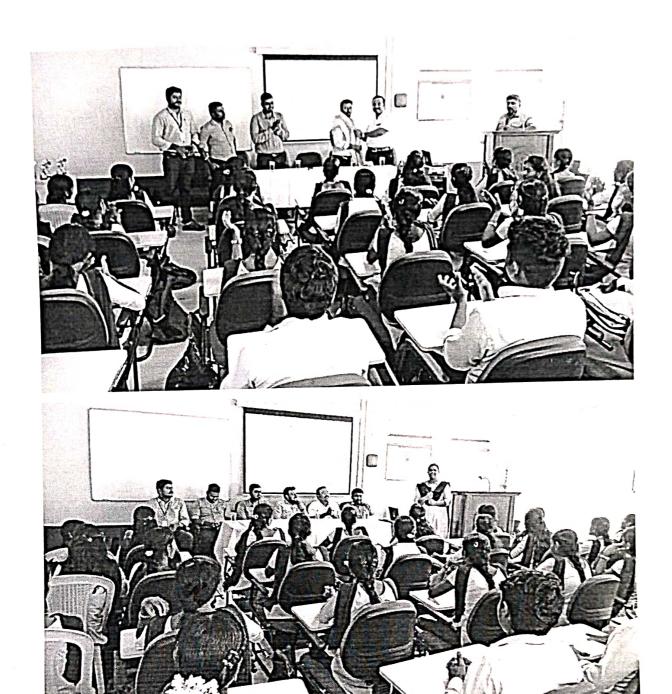

### Report:

The department of EEE,CSE,CIVIL,MECH and ECE, are jointly organize a program on "UPSC/TNPSC Awareness session" at our college on 13/08/2018 by Mr.C.V.Chenthil, Director, C.V Academy, Nagercoil-01.He explained the use of UPSC /TNPSC exam. It serves as a corner stone of India's civil service recruitment system, playing a vital role in shaping the nation administrative structure and promoting good governance

# Career Guidance and Personality development program

DATE: 25/08/2018

**VENUE: BOSCH LAB** 

The department of Computer Science & Engineering organized a guest lecture for the students of CSE and ECE. The guest speaker was Mr.Michael Packiyaraj, Sr Associate L2 (Tech Lead) Sapient Technologies, Bangalore. He has around 10 years of industry experience. He delivered a lecture on Career Guidance and personality development.

The lecture covered the areas including personality development, interview skills and current trends in IT. In personality development he explained the students how to be bold, patient, curious and honest. All the qualities were explained with real time examples. While talking about interview skills he started from very basic of preparing a resume. He asked the students to research the industry and company to know more about the field and current updates. The students were given idea on what to talk in interview and what not to talk. He insisted the students to reply only for the questions asked by the interviewer. He explained the students how to behave and convince the people. He explained the importance of attitude.