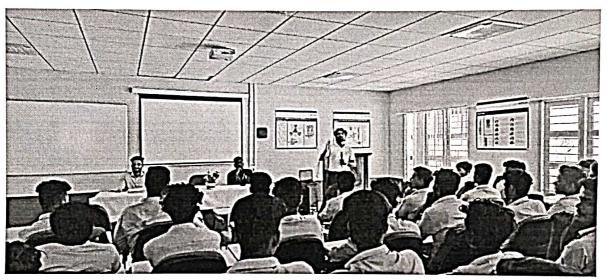

#### CIRCULAR

The department of EEE, CSE, CIVIL, MECH and ECE, are jointly organize a program on "UPSC/TNPSC Awareness session" at our college on 13/08/2018 by Mr.C.V. Chenthil, Director, C.V Academy, Nagercoil-01. All students are hereby directed to attend the program positively.

### Report:

The department of EEE,CSE,CIVIL,MECH and ECE, are jointly organize a program on "UPSC/TNPSC Awareness session" at our college on 13/08/2018 by Mr.C.V.Chenthil, Director, C.V Academy, Nagercoil-01.He explained the use of UPSC /TNPSC exam. It serves as a corner stone of India's civil service recruitment system, playing a vital role in shaping the nation administrative structure and promoting good governance