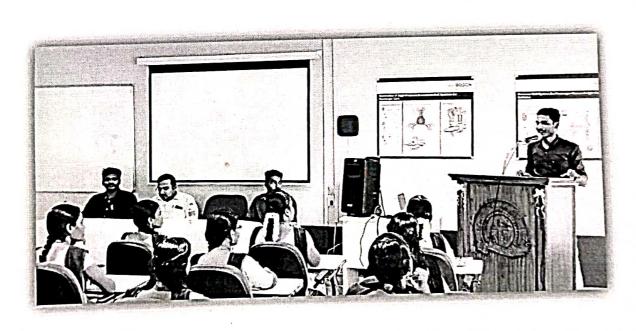

# Career Guidance and Personality development program

DATE: 25/08/2018

**VENUE: BOSCH LAB** 

The department of Computer Science & Engineering organized a guest lecture for the students of CSE and ECE. The guest speaker was Mr.Michael Packiyaraj, Sr Associate L2 (Tech Lead) Sapient Technologies, Bangalore. He has around 10 years of industry experience. He delivered a lecture on Career Guidance and personality development.

The lecture covered the areas including personality development, interview skills and current trends in IT. In personality development he explained the students how to be bold, patient, curious and honest. All the qualities were explained with real time examples. While talking about interview skills he started from very basic of preparing a resume. He asked the students to research the industry and company to know more about the field and current updates. The students were given idea on what to talk in interview and what not to talk. He insisted the students to reply only for the questions asked by the interviewer. He explained the students how to behave and convince the people. He explained the importance of attitude.

The current trends in the IT field were discussed. He asked the students to develop them self in the current technological areas like web front end development, Mobile web application, cloud computing, Agile technology, Mobile applications and data analytics.