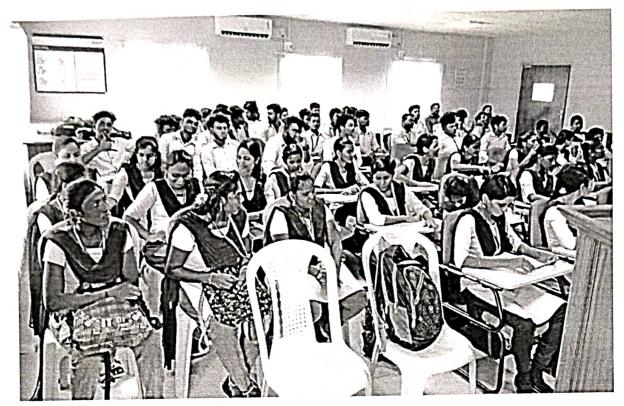

#### CIRCULAR

The department of EEE, CSE, CIVIL, MECH and ECE, are jointly organize a program on "UPSC/TNPSC Awareness session" at our college on 13/08/2018 by Mr.C.V. Chenthil, Director, C.V Academy, Nagercoil-01. All students are hereby directed to attend the program positively.

### Report:

The department of EEE,CSE,CIVIL,MECH and ECE, are jointly organize a program on "UPSC/TNPSC Awareness session" at our college on 13/08/2018 by Mr.C.V.Chenthil, Director, C.V Academy, Nagercoil-01.He explained the use of UPSC /TNPSC exam. It serves as a corner stone of India's civil service recruitment system, playing a vital role in shaping the nation administrative structure and promoting good governance