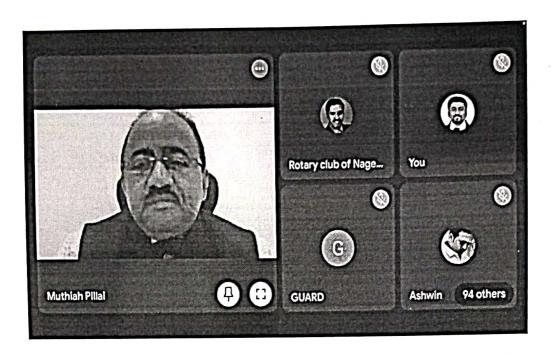

ector, Annai Vailankanni delivered the felicitation and concluded the session.

> ANNAI VAILANKA AZHAGAPPAPURAM - 629 401

KANYAKUMARI DIST.



Recognized under section 2(f) of UGC Act, 1956
Permanent Affiliation for B.E – Computer Science and Engineering

In association with





# WEBINAR ON

Empowering women through skill development

Organzed by

Entrepreneurship Development Cell



An Accountability Coach & an International Karalakattai Coach Founder of YesPeopletainment, Delhi

Convener: Mr. Lalu Gladson Robin, Asso. Prof., Mech You are cordially Invited to be a part of the webinar

Date:8th March 2022

Time: 11.00 am



**Google meet** 

https://meet.google.com/qid-azgu-sxc



www.avce.edu.in

PRINCIPAL
ANNAI VAILANKANNI COLLEGE OF ENGINEERING
POTTALKULAM

AZHAGAPPAPURAM - 629 401





### List of Participants:

| Sl.No. | Name                 | E-mail ID                 |
|--------|----------------------|---------------------------|
| 1      | Priyanka.J           | p1622918@gmail.com        |
| 2      | JESHIKA.S            | jeshikacedrica@gmail.com  |
| 3      | Monisha .M           | monimanohar2002@gmail.com |
| 4      | Ragul R              | ragulraj3870@gmail.com    |
| 5      | Asha                 | Ashaanu827@gmail.com      |
| 6      | KAVIYa               | kkaviya56989@gmail.com    |
| 7      | Anto sahaya jaiwin.A | Antojaiwin143@gmail.com   |

PRINCIPAL

ANNAI YAILANKANNI COLLEGE OF ENGINEERING
POTTALKULAM

AZHAGAPPAPURAM - 629 401

KANYAKUMARI DIST.

|    | Anich M               | anishmaniharan3@gmail.com        |
|----|-----------------------|----