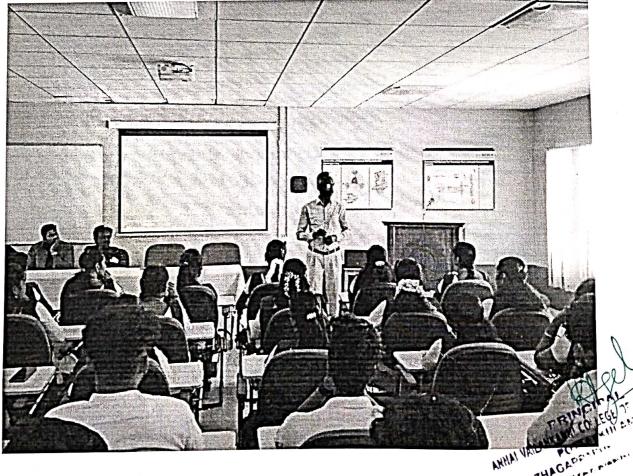

#### CIRCULAR

The department of EEE, CSE, CIVIL, MECH and ECE, are jointly organize a program on "UPSC/TNPSC Awareness session" at our college on 13/08/2018 by Mr.C.V. Chenthil, Director, C.V Academy, Nagercoil-01. All students are hereby directed to attend the program positively.

### Report:

The department of EEE,CSE,CIVIL,MECH and ECE, are jointly organize a program on "UPSC/TNPSC Awareness session" at our college on 13/08/2018 by Mr.C.V.Chenthil, Director, C.V Academy, Nagercoil-01.He explained the use of UPSC /TNPSC exam. It serves as a corner stone of India's civil service recruitment system, playing a vital role in shaping the nation administrative structure and promoting good governance