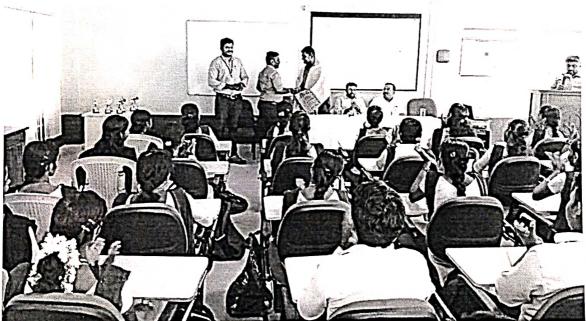

### Report:

The department of EEE,CSE,CIVIL,MECH and ECE, are jointly organize a program on "UPSC/TNPSC Awareness session" at our college on 13/08/2018 by Mr.C.V.Chenthil, Director, C.V Academy, Nagercoil-01.He explained the use of UPSC /TNPSC exam. It serves as a corner stone of India's civil service recruitment system, playing a vital role in shaping the nation administrative structure and promoting good governance

# Career Guidance and Personality development program

DATE: 25/08/2018

**VENUE: BOSCH LAB** 

The department of Computer Science & Engineering organized a guest lecture for the students of CSE and ECE. The guest speaker was Mr.Michael Packiyaraj, Sr Associate L2 (Tech Lead) Sapient Technologies, Bangalore. He has around 10 years of industry experience. He delivered a lecture on Career Guidance and personality development.

The lecture covered the areas including personality development, interview skills and current trends in IT. In personality development he explained the students how to be bold, patient, curious and honest. All the qualities were explained with real time examples. While talking about interview skills he started from very basic of preparing a resume. He asked the students to research the industry and company to know more about the field and current updates. The students were given idea on what to talk in interview and what not to talk. He insisted the students to reply only for the questions asked by the interviewer. He explained the students how to behave and convince the people. He explained the importance of attitude.